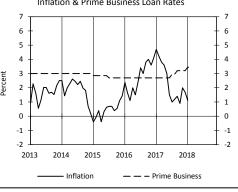

| EL ACLICHEET                                                             | FLASHSHEET Newfound Current |              | l & Labrador      | Percent Change |        |
|--------------------------------------------------------------------------|-----------------------------|--------------|-------------------|----------------|--------|
| <u>ΓLΑϽΠϽΠΕΕΙ</u>                                                        |                             |              | irrent Same Month |                |        |
|                                                                          |                             | Month        | Last Year         | NL             | CANADA |
| 1. POPULATION:                                                           |                             |              |                   |                |        |
| (Estimate as of October 1, 2017)                                         | Thousands                   | 528.4        | 530.6             | -0.4%          | 1.3%   |
| 2. LABOUR:                                                               |                             |              |                   |                |        |
| (a) Employed, Adjusted ( January 2018 )                                  | Thousands                   | 225.3        | 228.1             | -1.2%          | 1.6%   |
| (b) Unemployment Rate, Adjusted ( January 2018 )                         | Percent                     | 14.0         | 13.9              | 0.1            | -0.8   |
| (c) Employment Insurance Beneficiaries                                   | Number                      | 36,460 p     | 34,490            | 5.7%           | -12.0% |
| Regular Benefits Without Declared Earnings ( December 2017 )             |                             |              |                   |                |        |
| (d) Average Weekly Earnings, Industrial Aggregate, NAICS (November 2017) | Dollars                     | 1,038.93 p   | 1,028.71          | 1.0%           | 2.5%   |
| (e) Income Support Cases ( January 2018 )                                | Number                      | 22,889 p     | 22,758            | 0.6%           | ••     |
| 3. CONSUMER PRICE INDEX (2002=100):                                      |                             |              |                   |                |        |
| (a) All-Items (January 2018)                                             |                             | 136.8        | 135.3             | 1.1%           | 1.7%   |
| (b) Food ( January 2018 )                                                |                             | 144.8        | 144.5             | 0.2%           | 2.3%   |
| (c) Energy ( January 2018 )                                              |                             | 168.8        | 170.0             | -0.7%          | 2.4%   |
| (d) All-items excluding Food and Energy ( January 2018 )                 |                             | 129.3        | 127.2             | 1.7%           | 1.5%   |
| 4. INTEREST RATES:                                                       |                             |              |                   |                |        |
| (a) Five Year Mortgage Rate ( January 2018 )                             | Percent                     | 5.14         | 4.64              | 0.50           | 0.50   |
| (b) Prime Business Loans (February 2018)                                 | Percent                     | 3.45         | 2.70              | 0.75           | 0.75   |
| 5. SALES OF GOODS MANUFACTURED, NAICS (SHIPMENTS):                       |                             |              |                   |                |        |
| ( December 2017 )                                                        | \$ Millions                 | 449.5 p      | 451.2             | -0.4%          | 2.1%   |
| ( January - December, 2017 )                                             | \$ Millions                 | 5,875.3 p    | 4,687.8           | 25.3%          | 6.0%   |
| 7. VOLUME OF FISH LANDINGS : ( January - December, 2017 )                |                             |              |                   |                |        |
| (a) Shellfish                                                            | Tonnes (000's)              | 101.7 p      | 116.0             | -12.3%         |        |
| (b) Pelagics                                                             | Tonnes (000's)              | 43.5 p       | 68.4              | -36.4%         |        |
| (c) Groundfish                                                           | Tonnes (000's)              | 47.1 p       | 41.4              | 13.8%          |        |
| (d) Total Volume                                                         | Tonnes (000's)              | 192.3 p      | 225.8             | -14.8%         |        |
| 8. RETAIL TRADE (NAICS) :                                                |                             |              |                   |                |        |
| (a) Unadjusted For Seasonal Variation ( December 2017 )                  | \$ Thousands                | 843,396 p    | 837,279           | 0.7%           | 3.2%   |
| ( January - December, 2017 )                                             | \$ Thousands                | 9,243,701 p  | 8,988,003         | 2.8%           | 6.7%   |
| (b) Seasonally Adjusted ( December 2017 )                                | \$ Thousands                | 778,506 p    | 753,775           | 3.3%           | 5.8%   |
| 9. NEW MOTOR VEHICLE SALES :                                             |                             |              |                   |                |        |
| ( December 2017 )                                                        | Number                      | 1,392        | 1,835             | -24.1%         | -0.5%  |
| ( January - December, 2017 )                                             | Number                      | 33,252       | 33,687            | -1.3%          | 4.7%   |
| 10. HOUSING :                                                            |                             | •            | ,                 |                |        |
| (a) Housing Starts, All Areas (Fourth Quarter, 2017)                     | Number                      | 509 p        | 381               | 33.6%          | 17.5%  |
| (January - December, 2017)                                               | Number                      | 1,400 p      | 1,398             | 0.1%           | 11.0%  |
| (b) Median House Price - Bungalows, St. John's (Fourth Quarter, 2017)    | Dollars                     | 303,898      | 302,876           | 0.3%           |        |
| 11. OIL PRODUCTION:                                                      |                             | •            | ,                 |                |        |
| ( December 2017 )                                                        | Barrels                     | 7,125,818 p  | 7,245,048         | -1.6%          |        |
| ( January - December, 2017 )                                             | Barrels                     | 80,574,064 p | 76,744,587        | 5.0%           |        |