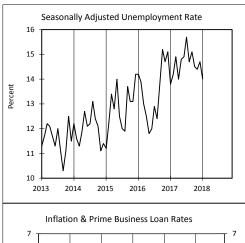

| EL ACLICHEET                                                             | FLASHSHEET Newfound Current |              | l & Labrador      | Percent Change |        |
|--------------------------------------------------------------------------|-----------------------------|--------------|-------------------|----------------|--------|
| <u>ΓLΑϽΠϽΠΕΕΙ</u>                                                        |                             |              | irrent Same Month |                |        |
|                                                                          |                             | Month        | Last Year         | NL             | CANADA |
| 1. POPULATION:                                                           |                             |              |                   |                |        |
| (Estimate as of October 1, 2017)                                         | Thousands                   | 528.4        | 530.6             | -0.4%          | 1.3%   |
| 2. LABOUR:                                                               |                             |              |                   |                |        |
| (a) Employed, Adjusted ( January 2018 )                                  | Thousands                   | 225.3        | 228.1             | -1.2%          | 1.6%   |
| (b) Unemployment Rate, Adjusted ( January 2018 )                         | Percent                     | 14.0         | 13.9              | 0.1            | -0.8   |
| (c) Employment Insurance Beneficiaries                                   | Number                      | 36,460 p     | 34,490            | 5.7%           | -12.0% |
| Regular Benefits Without Declared Earnings ( December 2017 )             |                             |              |                   |                |        |
| (d) Average Weekly Earnings, Industrial Aggregate, NAICS (November 2017) | Dollars                     | 1,038.93 p   | 1,028.71          | 1.0%           | 2.5%   |
| (e) Income Support Cases ( January 2018 )                                | Number                      | 22,889 p     | 22,758            | 0.6%           | ••     |
| 3. CONSUMER PRICE INDEX (2002=100):                                      |                             |              |                   |                |        |
| (a) All-Items (January 2018)                                             |                             | 136.8        | 135.3             | 1.1%           | 1.7%   |
| (b) Food ( January 2018 )                                                |                             | 144.8        | 144.5             | 0.2%           | 2.3%   |
| (c) Energy ( January 2018 )                                              |                             | 168.8        | 170.0             | -0.7%          | 2.4%   |
| (d) All-items excluding Food and Energy ( January 2018 )                 |                             | 129.3        | 127.2             | 1.7%           | 1.5%   |
| 4. INTEREST RATES:                                                       |                             |              |                   |                |        |
| (a) Five Year Mortgage Rate ( January 2018 )                             | Percent                     | 5.14         | 4.64              | 0.50           | 0.50   |
| (b) Prime Business Loans (February 2018)                                 | Percent                     | 3.45         | 2.70              | 0.75           | 0.75   |
| 5. SALES OF GOODS MANUFACTURED, NAICS (SHIPMENTS):                       |                             |              |                   |                |        |
| ( December 2017 )                                                        | \$ Millions                 | 449.5 p      | 451.2             | -0.4%          | 2.1%   |
| ( January - December, 2017 )                                             | \$ Millions                 | 5,875.3 p    | 4,687.8           | 25.3%          | 6.0%   |
| 7. VOLUME OF FISH LANDINGS : ( January - December, 2017 )                |                             |              |                   |                |        |
| (a) Shellfish                                                            | Tonnes (000's)              | 101.7 p      | 116.0             | -12.3%         |        |
| (b) Pelagics                                                             | Tonnes (000's)              | 43.5 p       | 68.4              | -36.4%         |        |
| (c) Groundfish                                                           | Tonnes (000's)              | 47.1 p       | 41.4              | 13.8%          |        |
| (d) Total Volume                                                         | Tonnes (000's)              | 192.3 p      | 225.8             | -14.8%         |        |
| 8. RETAIL TRADE (NAICS) :                                                |                             |              |                   |                |        |
| (a) Unadjusted For Seasonal Variation ( December 2017 )                  | \$ Thousands                | 843,396 p    | 837,279           | 0.7%           | 3.2%   |
| ( January - December, 2017 )                                             | \$ Thousands                | 9,243,701 p  | 8,988,003         | 2.8%           | 6.7%   |
| (b) Seasonally Adjusted ( December 2017 )                                | \$ Thousands                | 778,506 p    | 753,775           | 3.3%           | 5.8%   |
| 9. NEW MOTOR VEHICLE SALES :                                             |                             |              |                   |                |        |
| ( December 2017 )                                                        | Number                      | 1,392        | 1,835             | -24.1%         | -0.5%  |
| ( January - December, 2017 )                                             | Number                      | 33,252       | 33,687            | -1.3%          | 4.7%   |
| 10. HOUSING :                                                            |                             | •            | ,                 |                |        |
| (a) Housing Starts, All Areas (Fourth Quarter, 2017)                     | Number                      | 509 p        | 381               | 33.6%          | 17.5%  |
| (January - December, 2017)                                               | Number                      | 1,400 p      | 1,398             | 0.1%           | 11.0%  |
| (b) Median House Price - Bungalows, St. John's (Fourth Quarter, 2017)    | Dollars                     | 303,898      | 302,876           | 0.3%           |        |
| 11. OIL PRODUCTION:                                                      |                             | •            | ,                 |                |        |
| ( December 2017 )                                                        | Barrels                     | 7,125,818 p  | 7,245,048         | -1.6%          |        |
| ( January - December, 2017 )                                             | Barrels                     | 80,574,064 p | 76,744,587        | 5.0%           |        |