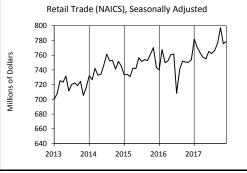

| EL ACLICHEET                                                             | FLASHSHEET Newfound Current |              | l & Labrador      | Percent Change |        |
|--------------------------------------------------------------------------|-----------------------------|--------------|-------------------|----------------|--------|
| <u>ΓLΑϽΠϽΠΕΕΙ</u>                                                        |                             |              | irrent Same Month |                |        |
|                                                                          |                             | Month        | Last Year         | NL             | CANADA |
| 1. POPULATION:                                                           |                             |              |                   |                |        |
| (Estimate as of October 1, 2017)                                         | Thousands                   | 528.4        | 530.6             | -0.4%          | 1.3%   |
| 2. LABOUR:                                                               |                             |              |                   |                |        |
| (a) Employed, Adjusted ( January 2018 )                                  | Thousands                   | 225.3        | 228.1             | -1.2%          | 1.6%   |
| (b) Unemployment Rate, Adjusted ( January 2018 )                         | Percent                     | 14.0         | 13.9              | 0.1            | -0.8   |
| (c) Employment Insurance Beneficiaries                                   | Number                      | 36,460 p     | 34,490            | 5.7%           | -12.0% |
| Regular Benefits Without Declared Earnings ( December 2017 )             |                             |              |                   |                |        |
| (d) Average Weekly Earnings, Industrial Aggregate, NAICS (November 2017) | Dollars                     | 1,038.93 p   | 1,028.71          | 1.0%           | 2.5%   |
| (e) Income Support Cases ( January 2018 )                                | Number                      | 22,889 p     | 22,758            | 0.6%           | ••     |
| 3. CONSUMER PRICE INDEX (2002=100):                                      |                             |              |                   |                |        |
| (a) All-Items (January 2018)                                             |                             | 136.8        | 135.3             | 1.1%           | 1.7%   |
| (b) Food ( January 2018 )                                                |                             | 144.8        | 144.5             | 0.2%           | 2.3%   |
| (c) Energy ( January 2018 )                                              |                             | 168.8        | 170.0             | -0.7%          | 2.4%   |
| (d) All-items excluding Food and Energy ( January 2018 )                 |                             | 129.3        | 127.2             | 1.7%           | 1.5%   |
| 4. INTEREST RATES:                                                       |                             |              |                   |                |        |
| (a) Five Year Mortgage Rate ( January 2018 )                             | Percent                     | 5.14         | 4.64              | 0.50           | 0.50   |
| (b) Prime Business Loans (February 2018)                                 | Percent                     | 3.45         | 2.70              | 0.75           | 0.75   |
| 5. SALES OF GOODS MANUFACTURED, NAICS (SHIPMENTS):                       |                             |              |                   |                |        |
| ( December 2017 )                                                        | \$ Millions                 | 449.5 p      | 451.2             | -0.4%          | 2.1%   |
| ( January - December, 2017 )                                             | \$ Millions                 | 5,875.3 p    | 4,687.8           | 25.3%          | 6.0%   |
| 7. VOLUME OF FISH LANDINGS : ( January - December, 2017 )                |                             |              |                   |                |        |
| (a) Shellfish                                                            | Tonnes (000's)              | 101.7 p      | 116.0             | -12.3%         |        |
| (b) Pelagics                                                             | Tonnes (000's)              | 43.5 p       | 68.4              | -36.4%         |        |
| (c) Groundfish                                                           | Tonnes (000's)              | 47.1 p       | 41.4              | 13.8%          |        |
| (d) Total Volume                                                         | Tonnes (000's)              | 192.3 p      | 225.8             | -14.8%         |        |
| 8. RETAIL TRADE (NAICS) :                                                |                             |              |                   |                |        |
| (a) Unadjusted For Seasonal Variation ( December 2017 )                  | \$ Thousands                | 843,396 p    | 837,279           | 0.7%           | 3.2%   |
| ( January - December, 2017 )                                             | \$ Thousands                | 9,243,701 p  | 8,988,003         | 2.8%           | 6.7%   |
| (b) Seasonally Adjusted ( December 2017 )                                | \$ Thousands                | 778,506 p    | 753,775           | 3.3%           | 5.8%   |
| 9. NEW MOTOR VEHICLE SALES :                                             |                             |              |                   |                |        |
| ( December 2017 )                                                        | Number                      | 1,392        | 1,835             | -24.1%         | -0.5%  |
| ( January - December, 2017 )                                             | Number                      | 33,252       | 33,687            | -1.3%          | 4.7%   |
| 10. HOUSING :                                                            |                             | •            | ,                 |                |        |
| (a) Housing Starts, All Areas (Fourth Quarter, 2017)                     | Number                      | 509 p        | 381               | 33.6%          | 17.5%  |
| (January - December, 2017)                                               | Number                      | 1,400 p      | 1,398             | 0.1%           | 11.0%  |
| (b) Median House Price - Bungalows, St. John's (Fourth Quarter, 2017)    | Dollars                     | 303,898      | 302,876           | 0.3%           |        |
| 11. OIL PRODUCTION:                                                      |                             | •            | ,                 |                |        |
| ( December 2017 )                                                        | Barrels                     | 7,125,818 p  | 7,245,048         | -1.6%          |        |
| ( January - December, 2017 )                                             | Barrels                     | 80,574,064 p | 76,744,587        | 5.0%           |        |